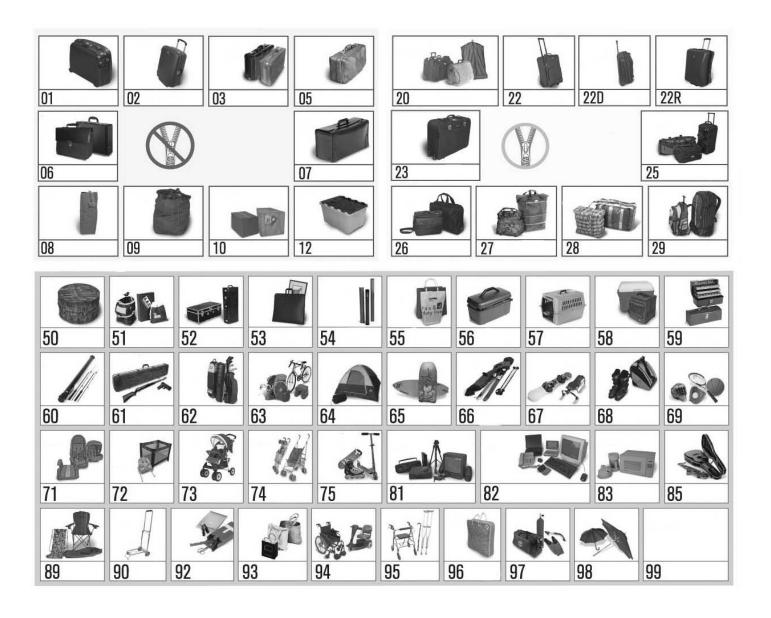

## **Airline Baggage Identification Chart**

- > Circle appropriate item and supply Brand, Colour and Size descriptions
- Circle any descriptive elements (pockets, wheels, etc.)

| BRAND NAME  |                  |
|-------------|------------------|
| COLOR       |                  |
| SIZE        | zippered  Yes No |
| DESCRIPTION |                  |
|             |                  |